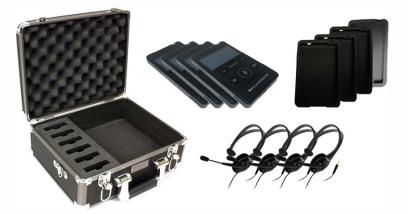

Williams AV has you covered with the Digi-Wave 400, a full duplex portable, wireless 2-way, system for short range communication. The Digi-Wave is ideal for social distancing in a variety of applications including teaching, training, and interpreting. It can also be used in courtrooms, classrooms, hospitals, restaurants and warehouses. In addition, the Digi-Wave 400 is a cost-effective alternative to other expensive 2-way radios.

## Features:

- Transmits through glass, curtain walls, viewing rooms for social distancing
  Secure / Encrypted / 2.4 GHz
  Provides contact free wireless communication
  No AC power / No base station components / Rechargeable
- 150-600 ft. range