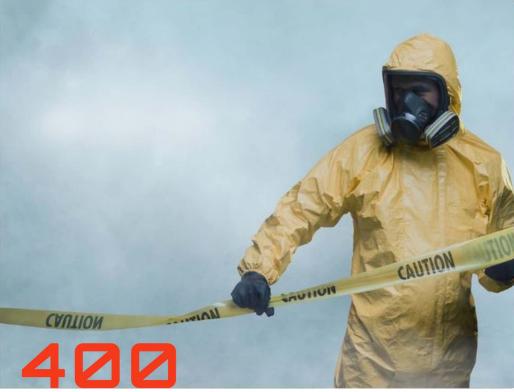

Williams AV has you covered with the Digi-Wave 400, a full duplex portable, wireless 2-way, system for short range communication. The Digi-Wave is ideal for social distancing in a variety of applications including teaching, training, and interpreting. It can also be used in courtrooms, classrooms, hospitals, restaurants and warehouses. In addition, the Digi-Wave 400 is a cost-effective alternative to other expensive 2-way radios.